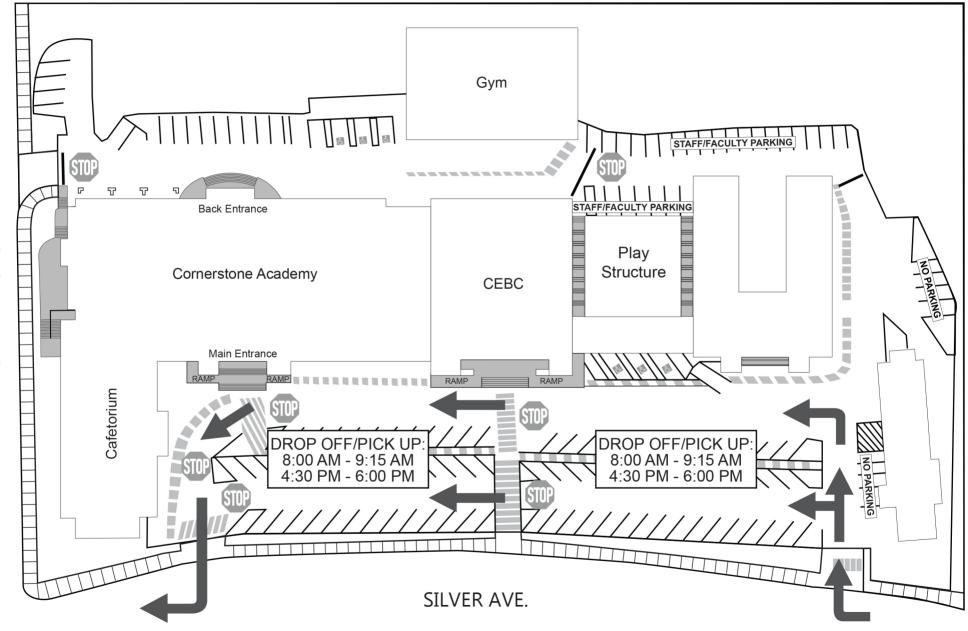

## CORNERSTONE ACADEMY - SILVER SITE - PARKING DIAGRAM

## CORNERSTONE ACADEMY - SILVER SITE - PARKING RULES

- The parking lot gates are open at 8:00 a.m. – 9:15 a.m. and 4:30 p.m. – 6:00 p.m. At other times, park on the street and enter through a pedestrian walk-in gate.
- Enter the property from Silver Avenue using a right turn only (no left turn).
- Watch for cyclists on the streets and sidewalks.
- 🖶 Slow down.
- Park only in marked spaces. Reserved spaces are open to everyone during school drop-off and pick-up times.
  - Don't double-park—either on
    Silver Ave. or in the parking lot.

- Watch for pedestrians—especially small children, who are hard to see.
- General Stop Signs and take turns.
- ⇒ Don't block driveways.
- Don't stop your car outside the gate before 4:30 p.m. It creates a hazard on Silver Ave. by backing up traffic.
- ➡ Take the first available space.
- ➡ If the lot is full, wait for parking in the designated areas.
- If you have questions, ask at the front office. Our staff is here to help you.